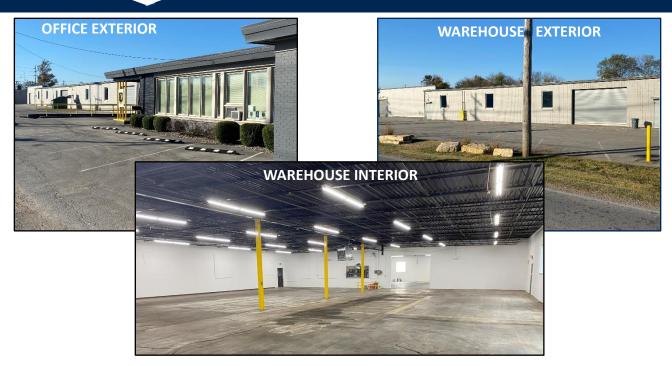

## **FOR LEASE 17,360 SF**

4700 Robards Lane

- Excellent location in close proximity to Poplar Level Road and Newburg Road/ I-264 interchanges
- 1 restroom, 1 small office
- M-3 Industrial zoning
- LED lights through out warehouse

- Recently refurbished
- 60 striped automobile parking stalls
- 1 drive-in door and 1 loading dock
- Heavy, well distributed electrical service
- Wet sprinkler system
- Available 11/1/23

FOR MORE INFORMATION CONTACT:
DALTON DREISBACH, SIOR, CCIM