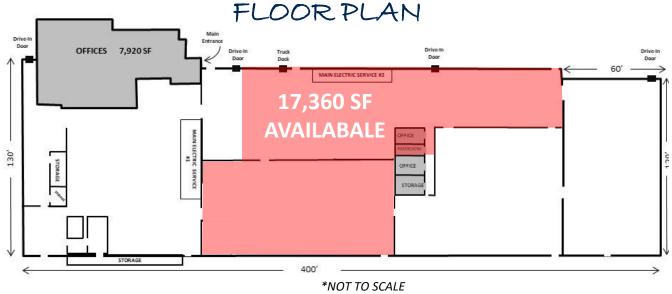

## **FOR LEASE 17,360 SF**

4700 Robards Lane

- Excellent location in close proximity to Poplar Level Road and Newburg Road/ I-264 interchanges
- 1 restroom, 1 small office
- M-3 Industrial zoning
- LED lights through out warehouse

- Recently refurbished
- 60 striped automobile parking stalls
- 1 drive-in door and 1 loading dock
- Heavy, well distributed electrical service
- Wet sprinkler system
- Available 11/1/23

FOR MORE INFORMATION CONTACT:
DALTON DREISBACH, SIOR, CCIM