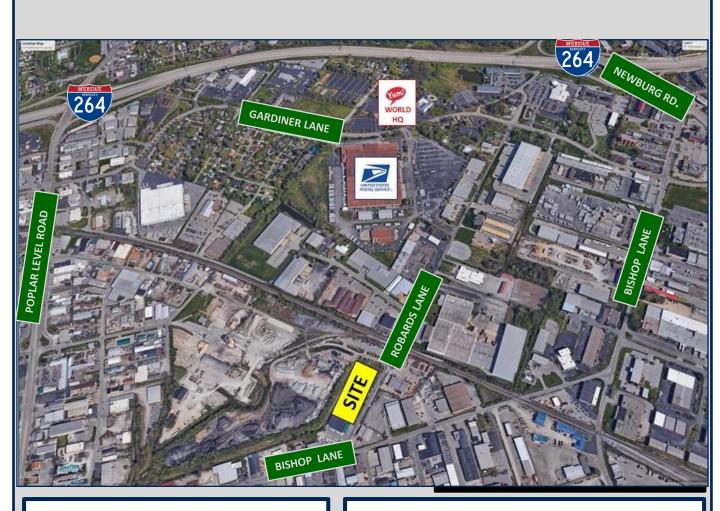

## **FOR LEASE 17,360 SF**

4700 Robards Lane

- Excellent location in close proximity to Poplar Level Road and Newburg Road/ I-264 interchanges
- 1 restroom, 1 small office
- M-3 Industrial zoning
- LED lights through out warehouse

- Recently refurbished
- 60 striped automobile parking stalls
- 1 drive-in door and 1 loading dock
- Heavy, well distributed electrical service
- Wet sprinkler system
- Available 11/1/23

FOR MORE INFORMATION CONTACT:
DALTON DREISBACH, SIOR, CCIM