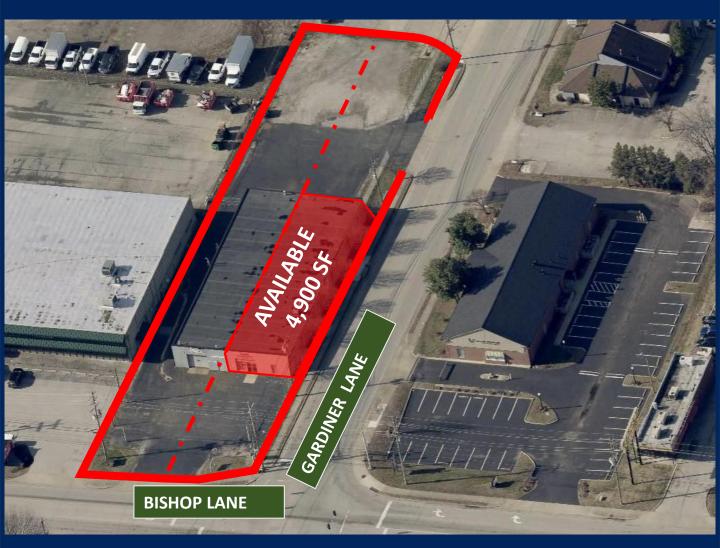

# 4,900 SF FOR LEASE

## 4324 Bishop Lane

@ the Corner of Bishop Lane & Gardiner Lane

### **Property Highlights**

- 4,900 SF available for lease
- 1,700 SF of office/showroom
- M2 Industrial
- 1 drive-in door (12' X 12')
- 1/3 acre fenced lot