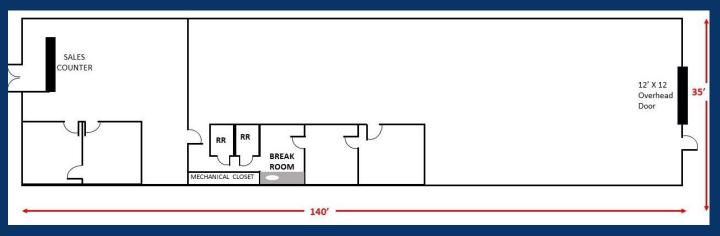

# 4,900 SF FOR LEASE

## 4324 Bishop Lane

@ the Corner of Bishop Lane & Gardiner Lane





### **Property Highlights**

- 4,900 SF available for lease
- 1,700 SF of office/showroom
- M2 Industrial
- 1 drive-in door (12' X 12')
- 1/3 acre fenced lot

### **Contact:**

Dalton H. Dreisbach, SIOR, CCIM

502-451-1122 (w)

502-387-8479 (m)

dalton@scgault.com

www.scgault.com

# 4,900 SF FOR LEASE

## 4324 Bishop Lane

@ the Corner of Bishop Lane & Gardiner Lane



## **Floor Plan**



#### Not to scale



#### **Contact:**

Dalton H. Dreisbach, SIOR, CCIM 502-451-1122 (w) 502-387-8479 (m) <u>dalton@scgault.com</u>

www.scgault.com