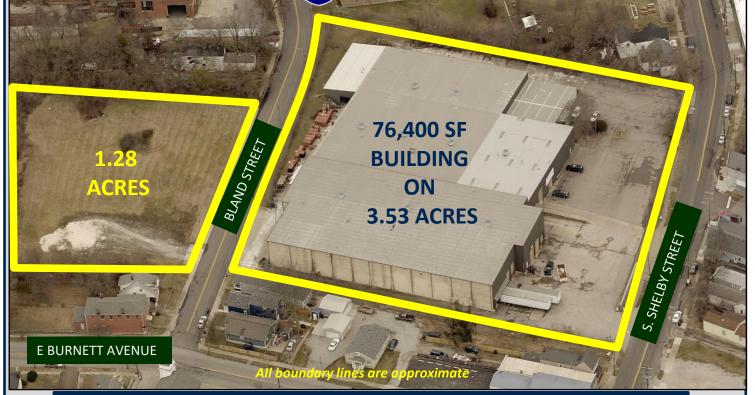

#### **76,400 SF on 4.81** Total Acres

1458 S. Shelby Street Louisville, KY 40217

4 BLOCKS TO 65 VIA EAST BURNETT AVENUE

Stephen C. Gault Co.

**Industrial Real Estate** 

#### Crane and loading information on other side • Wet sprinkler system Qualified Opportunity Zone location 16'-31' clear heights Includes 6,200 SF of first floor office (2<sup>nd</sup> story office areas not included in total SF) Concrete block and pre-engineered steel construction • Main 3.53 AC parcel on Shelby Street zoned EZ-1 • Heavy, well distributed electric service Additional 1.28 acres located on Bland Street (277/480 v, 3 phase, 4 wire) zoned M-2 Industrial Outdoor storage areas are surfaced and fenced FOR MORE INFORMATION CONTACT: 502-451-1122 ). Gault ( DALTON DREISBACH, SIOR, CCIM dalton@scgault.com SIOR

#### **76,400 SF on 4.81** Total Acres

1458 S. Shelby Street Louisville, KY 40217