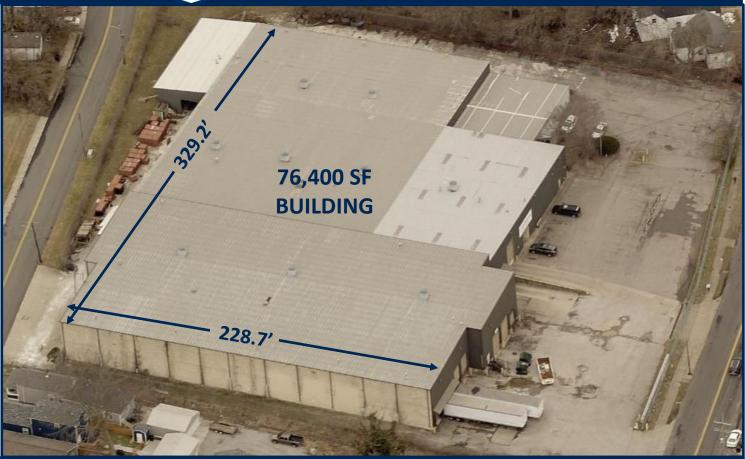

#### **76,400 SF on 4.81** Total Acres

1458 S. Shelby Street Louisville, KY 40217

4 BLOCKS TO 65 VIA EAST BURNETT AVENUE

Stephen C. Gault Co.

**Industrial Real Estate** 

#### **76,400 SF on 4.81** Total Acres

1458 S. Shelby Street Louisville, KY 40217